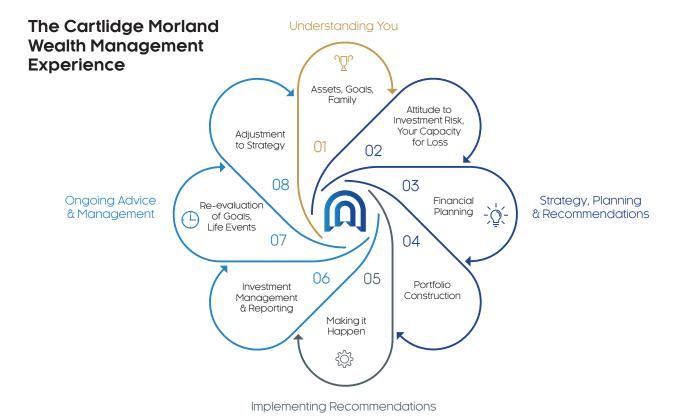

## Providing a clear path to achieving your financial ambitions

For us, wealth management is all about taking your finances from where they are now, to where you'd like them to be. It's a journey that begins with us getting to know you, your circumstances, the way you like to do things and the way you'd like us to do things. Then we apply our experience and expertise to deliver the insight, the advice and the clarity that can take you to where you want to go.

You may have considerable wealth already where having your money professionally managed is your priority, or you may need our investment management expertise and financial planning advice. Either way, we will consider the critical aspects of your financial affairs; your tax position, your assets, where they are held and your objectives for them; and construct the best way for you to achieve your goals. The strategy adopted will be individual to you, as flexible as you need it to be and we will ensure that you understand every aspect before implementing.

With strategy agreed, we then create an investment portfolio to drive returns. Your attitude to risk, capacity to absorb losses, the drag of inflation and any planned income or capital withdrawals are all considered. We steer you through future challenges – making longer term strategic and shorter term tactical decisions in selecting the best investments and managers along the way.

Offering both 'advisory' services; where you retain full control over signing off investment recommendations before we implement them and 'discretionary' services; where we get on and manage your money for you within a mandate agreed at outset, we report to you regularly and measure the performance of your portfolios against recognised benchmarks. The construction of your portfolio will depend on your individual needs and we deliver this either via our 'Select Portfolio Service' or our full 'Investment Management Service'.